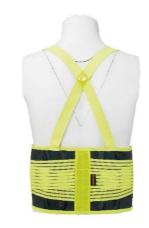

# **WN-010107 Reflective Working Belt**

• Material : Durable Nylon & Polyester

• Shapes: Waist Belt With Straps

• Reflective Tape : Side & Back Part

• Color Available: Hi-Viz Green, Hi-Viz Orange, Black etc

• Size: M/L/XL

• Adjustable Strap With Buckle

• Fish Bone Style Elastic Bands

Velcro Fasteners for Easy Use

Package: 25 PCS/CTN (48X23X25CM)

Application: Construction, Road & Building Workers, Logistics, Mechanics, Factory Workshop, Garden & other
Waist Protection Workplaces etc