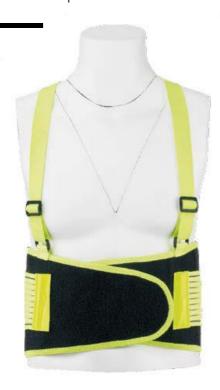

# **WN-010107 Reflective Working Belt**

• Material : Durable Nylon & Polyester

• Shapes: Waist Belt With Straps

• Reflective Tape : Side & Back Part

• Color Available: Hi-Viz Green, Hi-Viz Orange, Black etc

• Size: M/L/XL

• Adjustable Strap With Buckle

• Fish Bone Style Elastic Bands

Velcro Fasteners for Easy Use

Package: 25 PCS/CTN (48X23X25CM)

Application: Construction, Road & Building Workers, Logistics, Mechanics, Factory Workshop, Garden & other
Waist Protection Workplaces etc