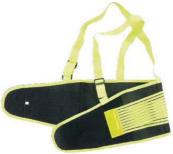

# **WN-010107 Reflective Working Belt**

• Material : Durable Nylon & Polyester

• Shapes: Waist Belt With Straps

• Reflective Tape : Side & Back Part

• Color Available: Hi-Viz Green, Hi-Viz Orange, Black etc

• Size: M/L/XL

• Adjustable Strap With Buckle

• Fish Bone Style Elastic Bands

Velcro Fasteners for Easy Use

Package: 25 PCS/CTN (48X23X25CM)

Application: Construction, Road & Building Workers, Logistics, Mechanics, Factory Workshop, Garden & other
Waist Protection Workplaces etc